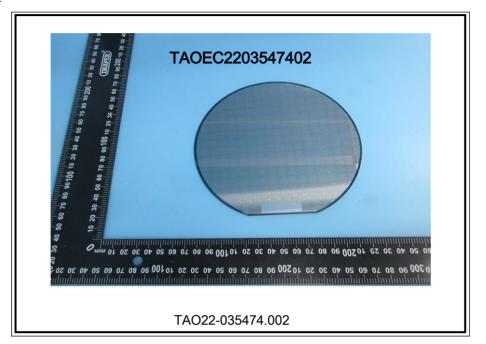

## **Test Report**

No. TAOEC2203547402

Date: 08 Jun 2022

Page 2 of 4

Test Result(s) :

Test Part Description :

| Specimen No. | SGS Sample ID    | Description                        |
|--------------|------------------|------------------------------------|
| SN1          | TAO22-035474.002 | gray/silvery wafer with black grid |

# Test Report

No. TAOEC2203547402

Sample photo:

SGS authenticate the photo on original report only

\*\*\* End of Report \*\*\*

Unless otherwise agreed in writing, this document is issued by the Company subject to its General Conditions of Service printed overleaf, available on request or accessible at http://www.sgs.com/en/Terms-and-Conditions.aspx and, for electronic format documents, subject to Terms and Conditions for Electronic Documents at http://www.sgs.com/en/Terms-and-Conditions/Terms-e-Document.aspx. Attention is drawn to the limitation of liability, indemnification and jurisdiction issues defined therein. Any holder of this document is advised that information contained hereon reflects the Company's findings at the time of its intervention only and within the limits of Client's instructions, if any. The Company's sole responsibility is to its Client and this document cannot be reproduced except in full, without prior written approval of the Company. Any unauthorized alteration, forgery or falsification of the content or appearance of this document cannot be reproduced except in full, without prior written approval of the Company be prosecuted to the fullest extent of the law. Attention: To check the authenticity of testing /Inspection report & certificate, please contact us at telephone: (86-755) 83071443, or email: CN.Doccheck@sgs.com